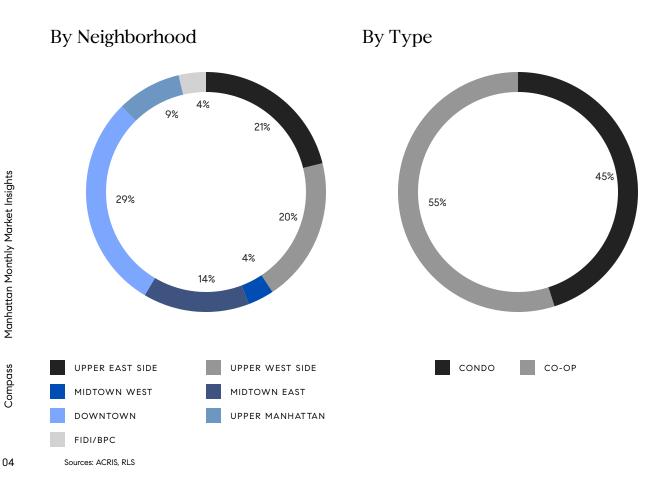

## Manhattan Market Insights May 2021

**INVENTORY** 

### Total Inventory





## Manhattan Market Insights May 2021

### CONTRACTS SIGNED

### Market Share By Price (Last Ask)





# Manhattan Monthly Market Insights

## 330000

## Manhattan Market Insights May 2021

OVERALL

|                               | MAY 2021    | APR 2021    | % CHANGE | MAY 2020    | % CHANGE |
|-------------------------------|-------------|-------------|----------|-------------|----------|
| AVERAGE SALE PRICE            | \$1,845,925 | \$2,145,177 | -13.9%   | \$1,741,888 | 6.0%     |
| MEDIAN SALE PRICE             | \$1,067,000 | \$1,200,007 | -11.1%   | \$990,000   | 7.8%     |
| AVERAGE PRICE PER SQUARE FOOT | \$1,453     | \$1,426     | 1.9%     | \$1,266     | 14.8%    |
| AVERAGE DAYS ON MARKET        | 200         | 226         | -11.3%   | 179         | 12.1%    |
| AVERAGE DISCOUNT              | 10%         | 9%          |          | 9%          |          |
| INVENTORY