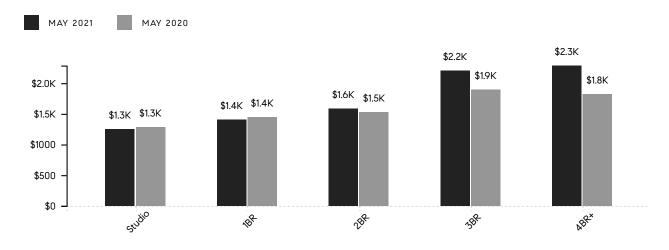

## Manhattan Market Insights May 2021

OVERALL

|                               | MAY 2021    | APR 2021    | % CHANGE | MAY 2020    | % CHANGE |
|-------------------------------|-------------|-------------|----------|-------------|----------|
| AVERAGE SALE PRICE            | \$1,845,925 | \$2,145,177 | -13.9%   | \$1,741,888 | 6.0%     |
| MEDIAN SALE PRICE             | \$1,067,000 | \$1,200,007 | -11.1%   | \$990,000   | 7.8%     |
| AVERAGE PRICE PER SQUARE FOOT | \$1,453     | \$1,426     | 1.9%     | \$1,266     | 14.8%    |
| AVERAGE DAYS ON MARKET        | 200         | 226         | -11.3%   | 179         | 12.1%    |
| AVERAGE DISCOUNT              | 10%         | 9%          |          | 9%          |          |
| INVENTORY                     | 7,783       | 8,031       | -3.1%    | 6,346       | 22.6%    |
| CONTRACTS SIGNED              | 1,608       | 1,779       | -9.6%    | 192         | 737.5%   |