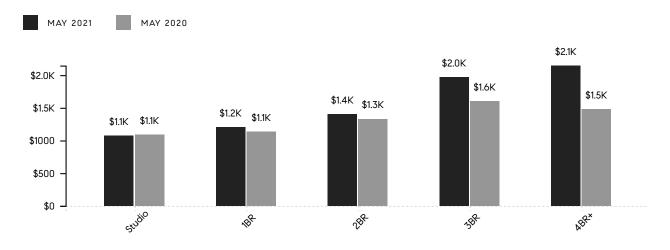

### CONDOS

|                               | MAY 2021    | APR 2021    | % CHANGE | MAY 2020    | % CHANGE |
|-------------------------------|-------------|-------------|----------|-------------|----------|
| AVERAGE SALE PRICE            | \$2,625,968 | \$2,915,534 | -9.9%    | \$2,396,078 | 9.6%     |
| MEDIAN SALE PRICE             | \$1,598,000 | \$1,750,000 | -8.7%    | \$1,630,254 | -2.0%    |
| AVERAGE PRICE PER SQUARE FOOT | \$1,684     | \$1,667     | 1.0%     | \$1,538     | 9.5%     |
| AVERAGE DAYS ON MARKET        | 216         | 254         | -15.0%   | 206         | 4.9%     |
| AVERAGE DISCOUNT              | 9%          | 10%         |          | 9%          |          |
| INVENTORY                     | 4,144       | 4,243       | -2.3%    | 3,488       | 18.8%    |
| CONTRACTS SIGNED              | 725         | 807         | -10.2%   | 81          | 795.1%   |