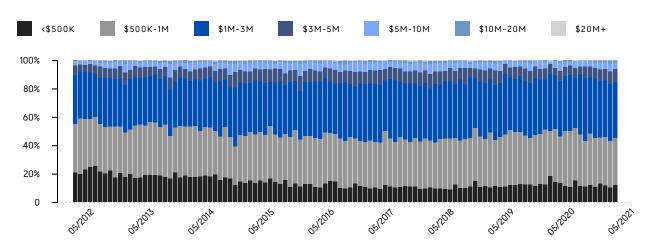

## Manhattan Market Insights May 2021

**INVENTORY** 

### Total Inventory





## Manhattan Market Insights May 2021

### CONTRACTS SIGNED

### Market Share By Price (Last Ask)





# Manhattan Monthly Market Insights

## 330000

## Manhattan Market Insights May 2021

OVERALL

|                               | MAY 2021    | APR 2021    | % CHANGE | MAY 2020    | % CHANGE |
|-------------------------------|-------------|-------------|----------|-------------|----------|
| AVERAGE SALE PRICE            | \$1,845,925 | \$2,145,177 | -13.9%   | \$1,741,888 | 6.0%     |
| MEDIAN SALE PRICE             | \$1,067,000 | \$1,200,007 | -11.1%   | \$990,000   | 7.8%     |
| AVERAGE PRICE PER SQUARE FOOT | \$1,453     | \$1,426     | 1.9%     | \$1,266     | 14.8%    |
| AVERAGE DAYS ON MARKET        | 200         | 226         | -11.3%   | 179         | 12.1%    |
| AVERAGE DISCOUNT              | 10%         | 9%          |          | 9%          |          |
| INVENTORY