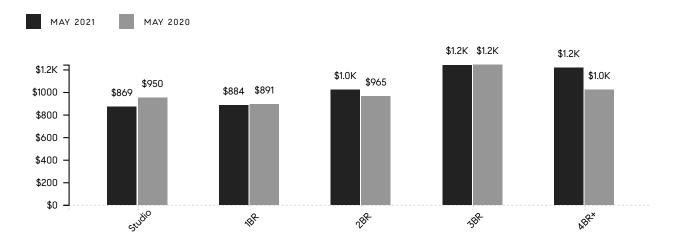

## Manhattan Market Insights May 2021

CO-OPS

|                               | MAY 2021    | APR 2021    | % CHANGE | MAY 2020    | % CHANGE |
|-------------------------------|-------------|-------------|----------|-------------|----------|
| AVERAGE SALE PRICE            | \$1,169,435 | \$1,334,561 | -12.4%   | \$1,289,438 | -9.3%    |
| MEDIAN SALE PRICE             | \$750,000   | \$800,000   | -6.2%    | \$755,000   | -0.7%    |
| AVERAGE PRICE PER SQUARE FOOT | \$986       | \$1,007     | -2.0%    | \$960       | 2.8%     |
| AVERAGE DAYS ON MARKET        | 189         | 204         | -7.3%    | 162         | 16.5%    |
| AVERAGE DISCOUNT              | 11%         | 9%          |          | 9%          |          |
| INVENTORY                     | 3,639       | 3,788       | -3.9%    | 2,858       | 27.3%    |
| CONTRACTS SIGNED              | 883         | 972         | -9.2%    | 111         | 695.5%   |