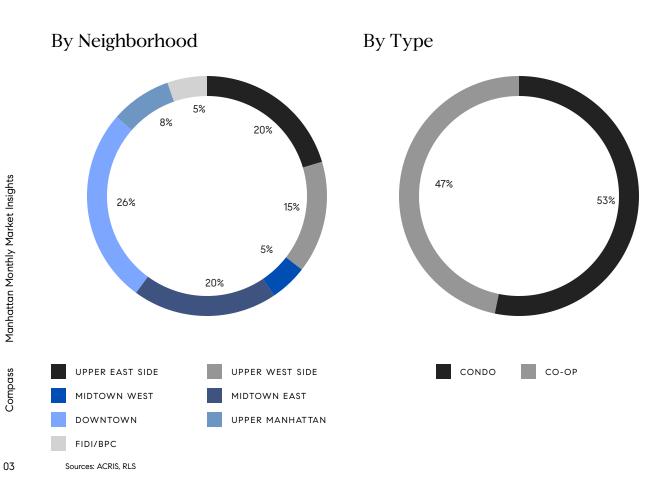

## Manhattan Market Insights May 2021

**INVENTORY** 

### Total Inventory





## Manhattan Market Insights May 2021

### CONTRACTS SIGNED

### Market Share By Price (Last Ask)





# Manhattan Monthly Market Insights

## 330000

## Manhattan Market Insights May 2021

OVERALL

|                               | MAY 2021    | APR 2021    | % CHANGE | MAY 2020    | % CHANGE |
|-------------------------------|-------------|-------------|----------|-------------|----------|
| AVERAGE SALE PRICE            | \$1,845,925 | \$2,145,177 | -13.9%   | \$1,741,888 | 6.0%     |
| MEDIAN SALE PRICE             | \$1,067,000 | \$1,200,007 | -11.1%   | \$990,000   | 7.8%     |
| AVERAGE PRICE PER SQUARE FOOT | \$1,453     | \$1,426     | 1.9%     | \$1,266     | 14.8%    |
| AVERAGE DAYS ON MARKET        | 200         | 226         | -11.3%   | 179         | 12.1%    |
| AVERAGE D