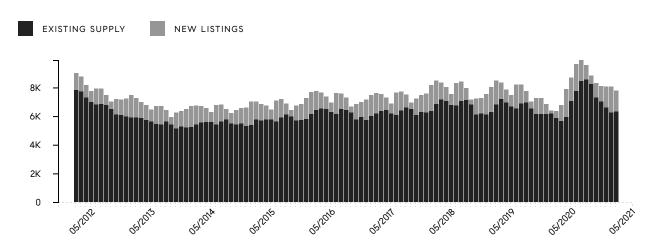

## Manhattan Market Insights May 2021

**INVENTORY** 

### Total Inventory





## Manhattan Market Insights May 2021

### CONTRACTS SIGNED

### Market Share By Price (Last Ask)





# Manhattan Monthly Market Insights

## 330000

## Manhattan Market Insights May 2021

OVERALL

|                               | MAY 2021    | APR 2021    | % CHANGE | MAY 2020    | % CHANGE |
|-------------------------------|-------------|-------------|----------|-------------|----------|
| AVERAGE SALE PRICE            | \$1,845,925 | \$2,145,177 | -13.9%   | \$1,741,888 | 6.0%     |
| MEDIAN SALE PRICE             | \$1,067,000 | \$1,200,007 | -11.1%   | \$990,000   | 7.8%     |
| AVERAGE PRICE PER SQUARE FOOT | \$1,453     | \$1,426     | 1.9%     | \$1,266     | 14.8%    |
| AVERAGE DAYS ON MARKET        | 200         | 226         | -11.3%   | 179         | 12.1%    |
| AVERAGE